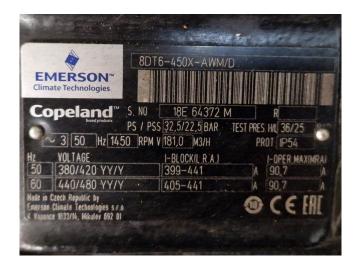

#### **Specifications**

| Marque            | Copeland        |
|-------------------|-----------------|
| Le type           | 8DT6-450X-AWM/D |
|                   | (Overhauled)    |
| Réfrigérant       | Freon           |
| kW at -5°C/+40°C  | 120,2           |
| kW at -10°C/+40°C | 98,5            |
| kW at -20°C/+40°C | 64,0            |
| kW at -30°C/+40°C | 39,1            |
| kW at -40°C/+40°C | 21,3            |
| kW at -45°C/+40°C | 14,2            |
| Voyant            | ✓               |
| m3 / h            | 181,0           |
| Weight            | 335 kg          |
| Tailles           | 830x450x450 mm  |
|                   | (LxWxH)         |
| Stock             | 1               |

### Used Copeland 8DT6-450X-AWM/D (Overhauled)

Overhauled Copeland 8DT6-450X-AWM/D reciprocating compressor on Freon with a sight glass. The compressor has a displacement of 181,0 m³/h at 1450 RPM.
\*Why choose for HOSBV? We are not only the largest used refrigeration specialist in Europe, but also, we deliver all equipment including an extensive test, warranty, and industrial cleaning. \*Optionally we can also perform a new paint job and arrange the logistics.