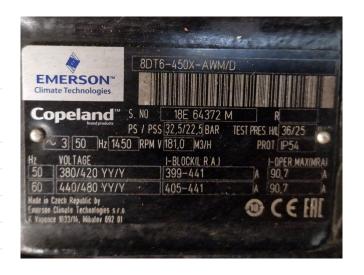

#### **Specifications**

| Marque            | Copeland        |
|-------------------|-----------------|
| Le type           | 8DT6-450X-AWM/D |
|                   | (Overhauled)    |
| Réfrigérant       | Freon           |
| kW at -5°C/+40°C  | 120,2           |
| kW at -10°C/+40°C | 98,5            |
| kW at -20°C/+40°C | 64,0            |
| kW at -30°C/+40°C | 39,1            |
| kW at -40°C/+40°C | 21,3            |
| kW at -45°C/+40°C | 14,2            |
| Voyant            | ✓               |
| m3 / h            | 181,0           |
| Weight            | 335 kg          |
| Tailles           | 830x450x450 mm  |
|                   | (LxWxH)         |
| Stock             | 1               |

### Used Copeland 8DT6-450X-AWM/D (Overhauled)

Overhauled Copeland 8DT6-450X-AWM/D reciprocating compressor on Freon with a sight glass. The compressor has a displacement of 181,0 m³/h at 1450 RPM.
\*Why choose for HOSBV? We are not only the largest used refrigeration specialist in Europe, but also, we deliver all equipment including an extensive test, warranty, and industrial cleaning. \*Optionally we can also perform a new paint job and arrange the logistics.